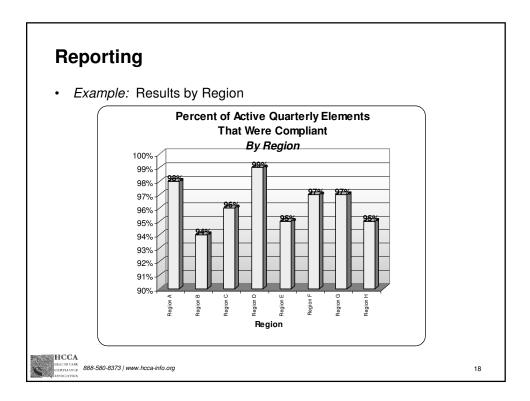

## Reporting

- Example: Trends
  - Tracking "red" elements by quarter
  - "Trend" is "red" now and for at least 1 of the prior 2 quarters

| Region | CMS Area                       | Element | Red<br>Q1 | Red<br>Q2 | Red<br>Q3 | Red<br>Q4<br>(NOW) | # qtrs<br>red |
|--------|--------------------------------|---------|-----------|-----------|-----------|--------------------|---------------|
| А      | Part D Cov Det (D-CD)          | D-CD03  |           |           | Х         | Х                  | 2             |
| В      | Grievances (C-GV, D-GV)        | D-GV01  | Х         | Х         |           | Х                  | 3             |
| В      | Org'n Det - Pre-Service (C-OP) | C-OP01  |           | Х         |           | Х                  | 2             |
| С      | Reconsid - Claims (C-RC)       | C-RC02  |           |           | Х         | Х                  | 2             |
| F      | Disenrollment (C-DN)           | C-DN06  |           | Х         |           | Х                  | 2             |
| Н      | Grievances (C-GV, D-GV)        | D-GV06  |           |           | Х         | Х                  | 2             |