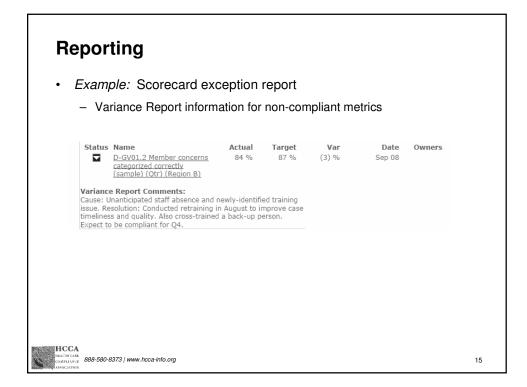

## <section-header><section-header><section-header><list-item><list-item><list-item><list-item><list-item><list-item><list-item>

| <ul> <li>Example: Stoplight chart <ul> <li>"No" (red cell) = not compliant</li> <li>"TREND" (red cell) = not compliant now and for at least 1 of the 2 prior quarters</li> </ul> </li> </ul> |             |             |             |             |             |             |             |             |  |  |
|----------------------------------------------------------------------------------------------------------------------------------------------------------------------------------------------|-------------|-------------|-------------|-------------|-------------|-------------|-------------|-------------|--|--|
|                                                                                                                                                                                              | Region<br>A | Region<br>B | Region<br>C | Region<br>D | Region<br>F | Region<br>F | Region<br>G | Region<br>H |  |  |
| D-GV01 Complaint categorization<br>grievances/cov det                                                                                                                                        | Yes         | No          | Yes         | Yes         | Yes         | Yes         | Yes         | Yes         |  |  |
| D-GV04 Timely notification - grievance disposition                                                                                                                                           | Yes         | Yes         | Yes         | Yes         | Yes         | TREND       | Yes         | Yes         |  |  |
| D-GV05 Method of grievance response                                                                                                                                                          | Yes         |  |  |
| D-GV06 Grievance response - quality of care                                                                                                                                                  | Yes         |  |  |
| D-GV07 Timely response to expedited<br>grievances                                                                                                                                            | Yes         |  |  |