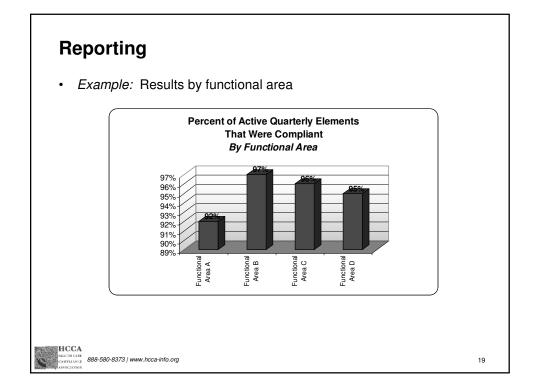

## Reporting

- Example: Trends
  - Tracking "red" elements by quarter
  - "Trend" is "red" now and for at least 1 of the prior 2 quarters

| Region | CMS Area                       | Element | Red<br>Q1 | Red<br>Q2 | Red<br>Q3 | Red<br>Q4<br>(NOW) | # qtrs<br>red |
|--------|--------------------------------|---------|-----------|-----------|-----------|--------------------|---------------|
| А      | Part D Cov Det (D-CD)          | D-CD03  |           |           | Х         | Х                  | 2             |
| В      | Grievances (C-GV, D-GV)        | D-GV01  | Х         | Х         |           | Х                  | 3             |
| В      | Org'n Det - Pre-Service (C-OP) | C-OP01  |           | Х         |           | Х                  | 2             |
| С      | Reconsid - Claims (C-RC)       | C-RC02  |           |           | Х         | Х                  | 2             |
| F      | Disenrollment (C-DN)           | C-DN06  |           | Х         |           | Х                  | 2             |
| Н      | Grievances (C-GV, D-GV)        | D-GV06  |           |           | Х         | Х                  | 2             |