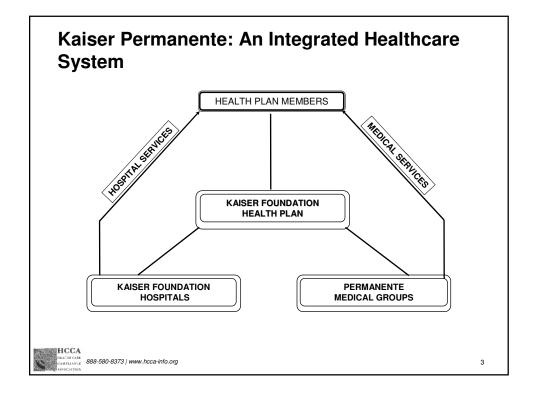

## Medicare Prescription Drug Part D Compliance Conference



December 7–9, 2008 | Renaissance Baltimore Harborplace Hotel | Baltimore, MD

## Kaiser Foundation Health Plan, Inc. Medicare Monitoring Program

Health Care Compliance Association 6500 Barrie Road, Suite 250, Minneapolis, MN 55435 888-580-8373 | www.hcca-info.org

## <section-header><section-header><section-header><list-item><list-item><list-item><list-item><list-item><list-item><list-item>























| <ul> <li>Example: Stoplight chart <ul> <li>"No" (red cell) = not compliant</li> <li>"TREND" (red cell) = not compliant now and for at least 1 of the 2 prior quarters</li> </ul> </li> </ul> |             |             |             |             |             |             |             |             |  |  |
|----------------------------------------------------------------------------------------------------------------------------------------------------------------------------------------------|-------------|-------------|-------------|-------------|-------------|-------------|-------------|-------------|--|--|
|